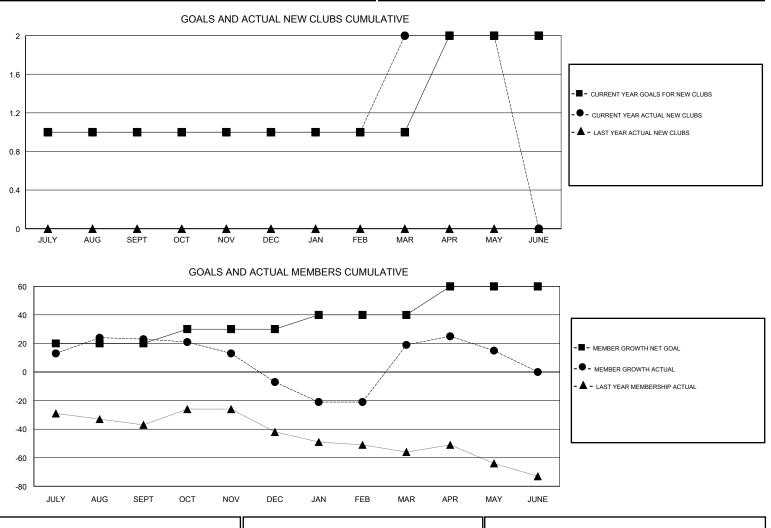

## LOCATION CALIFORNIA HOWARD HUDSON GMT CA GMT: Clubs Members RESULTS FOR 2017-2018 RESULTS FOR 2017-2018 NEW CLUB GOAL NEW CLUBS DROPPED CLUBS MEMBER GROWTH NET MEMBER GROWTH DROPPED QUARTER QUARTER GOAL ACTUAL MEMBERS ACTUAL (including transfers) 1 1 0 20 74 46 JULY/AUG/SEPT JULY/AUG/SEPT 0 0 0 10 22 50 OCT/NOV/DEC OCT/NOV/DEC 0 0 65 31 1 10 JAN/FEB/MAR JAN/FEB/MAR 1 0 0 20 24 27 APR/MAY/JUNE APR/MAY/JUNE